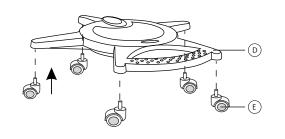

1 D, E

**3** B, I

(H)

2 C, H, G

| ca the second se | <b>.</b> | Canal Cana |
|--------------------------------------------------------------------------------------------------------------------------------------------------------------------------------------------------------------------------------------------------------------------------------------------------------------------------------------------------------------------------------------------------------------------------------------------------------------------------------------------------------------------------------------------------------------------------------------------------------------------------------------------------------------------------------------------------------------------------------------------------------------------------------------------------------------------------------------------------------------------------------------------------------------------------------------------------------------------------------------------------------------------------------------------------------------------------------------------------------------------------------------------------------------------------------------------------------------------------------------------------------------------------------------------------------------------------------------------------------------------------------------------------------------------------------------------------------------------------------------------------------------------------------------------------------------------------------------------------------------------------------------------------------------------------------------------------------------------------------------------------------------------------------------------------------------------------------------------------------------------------------------------------------------------------------------------------------------------------------------------------------------------------------------------------------------------------------------------------------------------------------|----------|------------------------------------------------------------------------------------------------------------------------------------------------------------------------------------------------------------------------------------------------------------------------------------------------------------------------------------------------------------------------------------------------------------------------------------------------------------------------------------------------------------------------------------------------------------------------------------------------------------------------------------------------------------------------------------------------------|
| <85                                                                                                                                                                                                                                                                                                                                                                                                                                                                                                                                                                                                                                                                                                                                                                                                                                                                                                                                                                                                                                                                                                                                                                                                                                                                                                                                                                                                                                                                                                                                                                                                                                                                                                                                                                                                                                                                                                                                                                                                                                                                                                                            | 20       | 34                                                                                                                                                                                                                                                                                                                                                                                                                                                                                                                                                                                                                                                                                                   |
| 85–100                                                                                                                                                                                                                                                                                                                                                                                                                                                                                                                                                                                                                                                                                                                                                                                                                                                                                                                                                                                                                                                                                                                                                                                                                                                                                                                                                                                                                                                                                                                                                                                                                                                                                                                                                                                                                                                                                                                                                                                                                                                                                                                         | 22       | 40                                                                                                                                                                                                                                                                                                                                                                                                                                                                                                                                                                                                                                                                                                   |
| 101–115                                                                                                                                                                                                                                                                                                                                                                                                                                                                                                                                                                                                                                                                                                                                                                                                                                                                                                                                                                                                                                                                                                                                                                                                                                                                                                                                                                                                                                                                                                                                                                                                                                                                                                                                                                                                                                                                                                                                                                                                                                                                                                                        | 26       | 46                                                                                                                                                                                                                                                                                                                                                                                                                                                                                                                                                                                                                                                                                                   |
| 116–130                                                                                                                                                                                                                                                                                                                                                                                                                                                                                                                                                                                                                                                                                                                                                                                                                                                                                                                                                                                                                                                                                                                                                                                                                                                                                                                                                                                                                                                                                                                                                                                                                                                                                                                                                                                                                                                                                                                                                                                                                                                                                                                        | 30       | 52                                                                                                                                                                                                                                                                                                                                                                                                                                                                                                                                                                                                                                                                                                   |
| 131–145                                                                                                                                                                                                                                                                                                                                                                                                                                                                                                                                                                                                                                                                                                                                                                                                                                                                                                                                                                                                                                                                                                                                                                                                                                                                                                                                                                                                                                                                                                                                                                                                                                                                                                                                                                                                                                                                                                                                                                                                                                                                                                                        | 34       | 58                                                                                                                                                                                                                                                                                                                                                                                                                                                                                                                                                                                                                                                                                                   |
| 146–160                                                                                                                                                                                                                                                                                                                                                                                                                                                                                                                                                                                                                                                                                                                                                                                                                                                                                                                                                                                                                                                                                                                                                                                                                                                                                                                                                                                                                                                                                                                                                                                                                                                                                                                                                                                                                                                                                                                                                                                                                                                                                                                        | 38       | 64                                                                                                                                                                                                                                                                                                                                                                                                                                                                                                                                                                                                                                                                                                   |
| 161–175                                                                                                                                                                                                                                                                                                                                                                                                                                                                                                                                                                                                                                                                                                                                                                                                                                                                                                                                                                                                                                                                                                                                                                                                                                                                                                                                                                                                                                                                                                                                                                                                                                                                                                                                                                                                                                                                                                                                                                                                                                                                                                                        | 42       | 70                                                                                                                                                                                                                                                                                                                                                                                                                                                                                                                                                                                                                                                                                                   |
| 176–180                                                                                                                                                                                                                                                                                                                                                                                                                                                                                                                                                                                                                                                                                                                                                                                                                                                                                                                                                                                                                                                                                                                                                                                                                                                                                                                                                                                                                                                                                                                                                                                                                                                                                                                                                                                                                                                                                                                                                                                                                                                                                                                        | 46       | 76                                                                                                                                                                                                                                                                                                                                                                                                                                                                                                                                                                                                                                                                                                   |