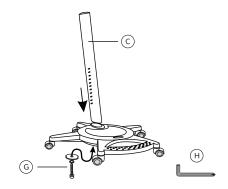

1 D, E

**3** B, I

(H)

2 C, H, G

| ca the second se | <b>.</b> | Canal Cana |
|--------------------------------------------------------------------------------------------------------------------------------------------------------------------------------------------------------------------------------------------------------------------------------------------------------------------------------------------------------------------------------------------------------------------------------------------------------------------------------------------------------------------------------------------------------------------------------------------------------------------------------------------------------------------------------------------------------------------------------------------------------------------------------------------------------------------------------------------------------------------------------------------------------------------------------------------------------------------------------------------------------------------------------------------------------------------------------------------------------------------------------------------------------------------------------------------------------------------------------------------------------------------------------------------------------------------------------------------------------------------------------------------------------------------------------------------------------------------------------------------------------------------------------------------------------------------------------------------------------------------------------------------------------------------------------------------------------------------------------------------------------------------------------------------------------------------------------------------------------------------------------------------------------------------------------------------------------------------------------------------------------------------------------------------------------------------------------------------------------------------------------|----------|------------------------------------------------------------------------------------------------------------------------------------------------------------------------------------------------------------------------------------------------------------------------------------------------------------------------------------------------------------------------------------------------------------------------------------------------------------------------------------------------------------------------------------------------------------------------------------------------------------------------------------------------------------------------------------------------------|
| <85                                                                                                                                                                                                                                                                                                                                                                                                                                                                                                                                                                                                                                                                                                                                                                                                                                                                                                                                                                                                                                                                                                                                                                                                                                                                                                                                                                                                                                                                                                                                                                                                                                                                                                                                                                                                                                                                                                                                                                                                                                                                                                                            | 20       | 34                                                                                                                                                                                                                                                                                                                                                                                                                                                                                                                                                                                                                                                                                                   |
| 85–100                                                                                                                                                                                                                                                                                                                                                                                                                                                                                                                                                                                                                                                                                                                                                                                                                                                                                                                                                                                                                                                                                                                                                                                                                                                                                                                                                                                                                                                                                                                                                                                                                                                                                                                                                                                                                                                                                                                                                                                                                                                                                                                         | 22       | 40                                                                                                                                                                                                                                                                                                                                                                                                                                                                                                                                                                                                                                                                                                   |
| 101–115                                                                                                                                                                                                                                                                                                                                                                                                                                                                                                                                                                                                                                                                                                                                                                                                                                                                                                                                                                                                                                                                                                                                                                                                                                                                                                                                                                                                                                                                                                                                                                                                                                                                                                                                                                                                                                                                                                                                                                                                                                                                                                                        | 26       | 46                                                                                                                                                                                                                                                                                                                                                                                                                                                                                                                                                                                                                                                                                                   |
| 116–130                                                                                                                                                                                                                                                                                                                                                                                                                                                                                                                                                                                                                                                                                                                                                                                                                                                                                                                                                                                                                                                                                                                                                                                                                                                                                                                                                                                                                                                                                                                                                                                                                                                                                                                                                                                                                                                                                                                                                                                                                                                                                                                        | 30       | 52                                                                                                                                                                                                                                                                                                                                                                                                                                                                                                                                                                                                                                                                                                   |
| 131–145                                                                                                                                                                                                                                                                                                                                                                                                                                                                                                                                                                                                                                                                                                                                                                                                                                                                                                                                                                                                                                                                                                                                                                                                                                                                                                                                                                                                                                                                                                                                                                                                                                                                                                                                                                                                                                                                                                                                                                                                                                                                                                                        | 34       | 58                                                                                                                                                                                                                                                                                                                                                                                                                                                                                                                                                                                                                                                                                                   |
| 146–160                                                                                                                                                                                                                                                                                                                                                                                                                                                                                                                                                                                                                                                                                                                                                                                                                                                                                                                                                                                                                                                                                                                                                                                                                                                                                                                                                                                                                                                                                                                                                                                                                                                                                                                                                                                                                                                                                                                                                                                                                                                                                                                        | 38       | 64                                                                                                                                                                                                                                                                                                                                                                                                                                                                                                                                                                                                                                                                                                   |
| 161–175                                                                                                                                                                                                                                                                                                                                                                                                                                                                                                                                                                                                                                                                                                                                                                                                                                                                                                                                                                                                                                                                                                                                                                                                                                                                                                                                                                                                                                                                                                                                                                                                                                                                                                                                                                                                                                                                                                                                                                                                                                                                                                                        | 42       | 70                                                                                                                                                                                                                                                                                                                                                                                                                                                                                                                                                                                                                                                                                                   |
| 176–180                                                                                                                                                                                                                                                                                                                                                                                                                                                                                                                                                                                                                                                                                                                                                                                                                                                                                                                                                                                                                                                                                                                                                                                                                                                                                                                                                                                                                                                                                                                                                                                                                                                                                                                                                                                                                                                                                                                                                                                                                                                                                                                        | 46       | 76                                                                                                                                                                                                                                                                                                                                                                                                                                                                                                                                                                                                                                                                                                   |