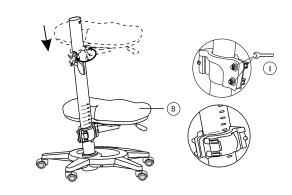

1 D, E

**3** B, I

(H)

2 C, H, G

| ca the second se | <b>.</b> | Canal Cana |
|--------------------------------------------------------------------------------------------------------------------------------------------------------------------------------------------------------------------------------------------------------------------------------------------------------------------------------------------------------------------------------------------------------------------------------------------------------------------------------------------------------------------------------------------------------------------------------------------------------------------------------------------------------------------------------------------------------------------------------------------------------------------------------------------------------------------------------------------------------------------------------------------------------------------------------------------------------------------------------------------------------------------------------------------------------------------------------------------------------------------------------------------------------------------------------------------------------------------------------------------------------------------------------------------------------------------------------------------------------------------------------------------------------------------------------------------------------------------------------------------------------------------------------------------------------------------------------------------------------------------------------------------------------------------------------------------------------------------------------------------------------------------------------------------------------------------------------------------------------------------------------------------------------------------------------------------------------------------------------------------------------------------------------------------------------------------------------------------------------------------------------|----------|------------------------------------------------------------------------------------------------------------------------------------------------------------------------------------------------------------------------------------------------------------------------------------------------------------------------------------------------------------------------------------------------------------------------------------------------------------------------------------------------------------------------------------------------------------------------------------------------------------------------------------------------------------------------------------------------------|
| <85                                                                                                                                                                                                                                                                                                                                                                                                                                                                                                                                                                                                                                                                                                                                                                                                                                                                                                                                                                                                                                                                                                                                                                                                                                                                                                                                                                                                                                                                                                                                                                                                                                                                                                                                                                                                                                                                                                                                                                                                                                                                                                                            | 20       | 34                                                                                                                                                                                                                                                                                                                                                                                                                                                                                                                                                                                                                                                                                                   |
| 85–100                                                                                                                                                                                                                                                                                                                                                                                                                                                                                                                                                                                                                                                                                                                                                                                                                                                                                                                                                                                                                                                                                                                                                                                                                                                                                                                                                                                                                                                                                                                                                                                                                                                                                                                                                                                                                                                                                                                                                                                                                                                                                                                         | 22       | 40                                                                                                                                                                                                                                                                                                                                                                                                                                                                                                                                                                                                                                                                                                   |
| 101–115                                                                                                                                                                                                                                                                                                                                                                                                                                                                                                                                                                                                                                                                                                                                                                                                                                                                                                                                                                                                                                                                                                                                                                                                                                                                                                                                                                                                                                                                                                                                                                                                                                                                                                                                                                                                                                                                                                                                                                                                                                                                                                                        | 26       | 46                                                                                                                                                                                                                                                                                                                                                                                                                                                                                                                                                                                                                                                                                                   |
| 116–130                                                                                                                                                                                                                                                                                                                                                                                                                                                                                                                                                                                                                                                                                                                                                                                                                                                                                                                                                                                                                                                                                                                                                                                                                                                                                                                                                                                                                                                                                                                                                                                                                                                                                                                                                                                                                                                                                                                                                                                                                                                                                                                        | 30       | 52                                                                                                                                                                                                                                                                                                                                                                                                                                                                                                                                                                                                                                                                                                   |
| 131–145                                                                                                                                                                                                                                                                                                                                                                                                                                                                                                                                                                                                                                                                                                                                                                                                                                                                                                                                                                                                                                                                                                                                                                                                                                                                                                                                                                                                                                                                                                                                                                                                                                                                                                                                                                                                                                                                                                                                                                                                                                                                                                                        | 34       | 58                                                                                                                                                                                                                                                                                                                                                                                                                                                                                                                                                                                                                                                                                                   |
| 146–160                                                                                                                                                                                                                                                                                                                                                                                                                                                                                                                                                                                                                                                                                                                                                                                                                                                                                                                                                                                                                                                                                                                                                                                                                                                                                                                                                                                                                                                                                                                                                                                                                                                                                                                                                                                                                                                                                                                                                                                                                                                                                                                        | 38       | 64                                                                                                                                                                                                                                                                                                                                                                                                                                                                                                                                                                                                                                                                                                   |
| 161–175                                                                                                                                                                                                                                                                                                                                                                                                                                                                                                                                                                                                                                                                                                                                                                                                                                                                                                                                                                                                                                                                                                                                                                                                                                                                                                                                                                                                                                                                                                                                                                                                                                                                                                                                                                                                                                                                                                                                                                                                                                                                                                                        | 42       | 70                                                                                                                                                                                                                                                                                                                                                                                                                                                                                                                                                                                                                                                                                                   |
| 176–180                                                                                                                                                                                                                                                                                                                                                                                                                                                                                                                                                                                                                                                                                                                                                                                                                                                                                                                                                                                                                                                                                                                                                                                                                                                                                                                                                                                                                                                                                                                                                                                                                                                                                                                                                                                                                                                                                                                                                                                                                                                                                                                        | 46       | 76                                                                                                                                                                                                                                                                                                                                                                                                                                                                                                                                                                                                                                                                                                   |