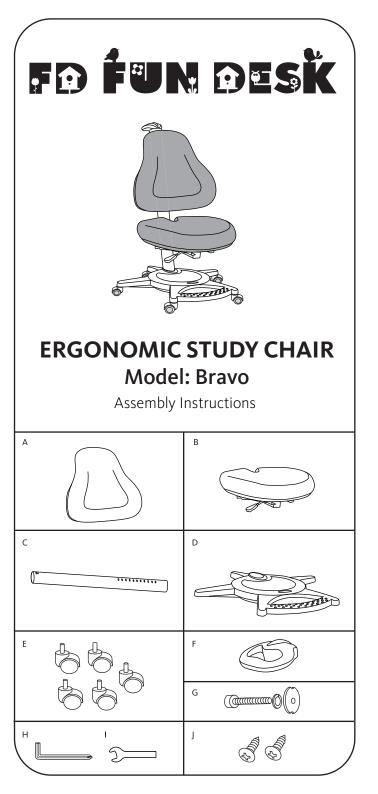

1 D, E

**3** B, I

(H)

2 C, H, G

| ca the second se | <b>.</b> | Canal Cana |
|--------------------------------------------------------------------------------------------------------------------------------------------------------------------------------------------------------------------------------------------------------------------------------------------------------------------------------------------------------------------------------------------------------------------------------------------------------------------------------------------------------------------------------------------------------------------------------------------------------------------------------------------------------------------------------------------------------------------------------------------------------------------------------------------------------------------------------------------------------------------------------------------------------------------------------------------------------------------------------------------------------------------------------------------------------------------------------------------------------------------------------------------------------------------------------------------------------------------------------------------------------------------------------------------------------------------------------------------------------------------------------------------------------------------------------------------------------------------------------------------------------------------------------------------------------------------------------------------------------------------------------------------------------------------------------------------------------------------------------------------------------------------------------------------------------------------------------------------------------------------------------------------------------------------------------------------------------------------------------------------------------------------------------------------------------------------------------------------------------------------------------|----------|------------------------------------------------------------------------------------------------------------------------------------------------------------------------------------------------------------------------------------------------------------------------------------------------------------------------------------------------------------------------------------------------------------------------------------------------------------------------------------------------------------------------------------------------------------------------------------------------------------------------------------------------------------------------------------------------------|
| <85                                                                                                                                                                                                                                                                                                                                                                                                                                                                                                                                                                                                                                                                                                                                                                                                                                                                                                                                                                                                                                                                                                                                                                                                                                                                                                                                                                                                                                                                                                                                                                                                                                                                                                                                                                                                                                                                                                                                                                                                                                                                                                                            | 20       | 34                                                                                                                                                                                                                                                                                                                                                                                                                                                                                                                                                                                                                                                                                                   |
| 85–100                                                                                                                                                                                                                                                                                                                                                                                                                                                                                                                                                                                                                                                                                                                                                                                                                                                                                                                                                                                                                                                                                                                                                                                                                                                                                                                                                                                                                                                                                                                                                                                                                                                                                                                                                                                                                                                                                                                                                                                                                                                                                                                         | 22       | 40                                                                                                                                                                                                                                                                                                                                                                                                                                                                                                                                                                                                                                                                                                   |
| 101–115                                                                                                                                                                                                                                                                                                                                                                                                                                                                                                                                                                                                                                                                                                                                                                                                                                                                                                                                                                                                                                                                                                                                                                                                                                                                                                                                                                                                                                                                                                                                                                                                                                                                                                                                                                                                                                                                                                                                                                                                                                                                                                                        | 26       | 46                                                                                                                                                                                                                                                                                                                                                                                                                                                                                                                                                                                                                                                                                                   |
| 116–130                                                                                                                                                                                                                                                                                                                                                                                                                                                                                                                                                                                                                                                                                                                                                                                                                                                                                                                                                                                                                                                                                                                                                                                                                                                                                                                                                                                                                                                                                                                                                                                                                                                                                                                                                                                                                                                                                                                                                                                                                                                                                                                        | 30       | 52                                                                                                                                                                                                                                                                                                                                                                                                                                                                                                                                                                                                                                                                                                   |
| 131–145                                                                                                                                                                                                                                                                                                                                                                                                                                                                                                                                                                                                                                                                                                                                                                                                                                                                                                                                                                                                                                                                                                                                                                                                                                                                                                                                                                                                                                                                                                                                                                                                                                                                                                                                                                                                                                                                                                                                                                                                                                                                                                                        | 34       | 58                                                                                                                                                                                                                                                                                                                                                                                                                                                                                                                                                                                                                                                                                                   |
| 146–160                                                                                                                                                                                                                                                                                                                                                                                                                                                                                                                                                                                                                                                                                                                                                                                                                                                                                                                                                                                                                                                                                                                                                                                                                                                                                                                                                                                                                                                                                                                                                                                                                                                                                                                                                                                                                                                                                                                                                                                                                                                                                                                        | 38       | 64                                                                                                                                                                                                                                                                                                                                                                                                                                                                                                                                                                                                                                                                                                   |
| 161–175                                                                                                                                                                                                                                                                                                                                                                                                                                                                                                                                                                                                                                                                                                                                                                                                                                                                                                                                                                                                                                                                                                                                                                                                                                                                                                                                                                                                                                                                                                                                                                                                                                                                                                                                                                                                                                                                                                                                                                                                                                                                                                                        | 42       | 70                                                                                                                                                                                                                                                                                                                                                                                                                                                                                                                                                                                                                                                                                                   |
| 176–180                                                                                                                                                                                                                                                                                                                                                                                                                                                                                                                                                                                                                                                                                                                                                                                                                                                                                                                                                                                                                                                                                                                                                                                                                                                                                                                                                                                                                                                                                                                                                                                                                                                                                                                                                                                                                                                                                                                                                                                                                                                                                                                        | 46       | 76                                                                                                                                                                                                                                                                                                                                                                                                                                                                                                                                                                                                                                                                                                   |