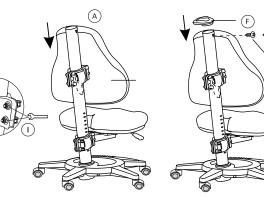

1 D, E

**3** B, I

(H)

2 C, H, G

| ca the second se | <b>.</b> | Canal Cana |
|--------------------------------------------------------------------------------------------------------------------------------------------------------------------------------------------------------------------------------------------------------------------------------------------------------------------------------------------------------------------------------------------------------------------------------------------------------------------------------------------------------------------------------------------------------------------------------------------------------------------------------------------------------------------------------------------------------------------------------------------------------------------------------------------------------------------------------------------------------------------------------------------------------------------------------------------------------------------------------------------------------------------------------------------------------------------------------------------------------------------------------------------------------------------------------------------------------------------------------------------------------------------------------------------------------------------------------------------------------------------------------------------------------------------------------------------------------------------------------------------------------------------------------------------------------------------------------------------------------------------------------------------------------------------------------------------------------------------------------------------------------------------------------------------------------------------------------------------------------------------------------------------------------------------------------------------------------------------------------------------------------------------------------------------------------------------------------------------------------------------------------|----------|------------------------------------------------------------------------------------------------------------------------------------------------------------------------------------------------------------------------------------------------------------------------------------------------------------------------------------------------------------------------------------------------------------------------------------------------------------------------------------------------------------------------------------------------------------------------------------------------------------------------------------------------------------------------------------------------------|
| <85                                                                                                                                                                                                                                                                                                                                                                                                                                                                                                                                                                                                                                                                                                                                                                                                                                                                                                                                                                                                                                                                                                                                                                                                                                                                                                                                                                                                                                                                                                                                                                                                                                                                                                                                                                                                                                                                                                                                                                                                                                                                                                                            | 20       | 34                                                                                                                                                                                                                                                                                                                                                                                                                                                                                                                                                                                                                                                                                                   |
| 85–100                                                                                                                                                                                                                                                                                                                                                                                                                                                                                                                                                                                                                                                                                                                                                                                                                                                                                                                                                                                                                                                                                                                                                                                                                                                                                                                                                                                                                                                                                                                                                                                                                                                                                                                                                                                                                                                                                                                                                                                                                                                                                                                         | 22       | 40                                                                                                                                                                                                                                                                                                                                                                                                                                                                                                                                                                                                                                                                                                   |
| 101–115                                                                                                                                                                                                                                                                                                                                                                                                                                                                                                                                                                                                                                                                                                                                                                                                                                                                                                                                                                                                                                                                                                                                                                                                                                                                                                                                                                                                                                                                                                                                                                                                                                                                                                                                                                                                                                                                                                                                                                                                                                                                                                                        | 26       | 46                                                                                                                                                                                                                                                                                                                                                                                                                                                                                                                                                                                                                                                                                                   |
| 116–130                                                                                                                                                                                                                                                                                                                                                                                                                                                                                                                                                                                                                                                                                                                                                                                                                                                                                                                                                                                                                                                                                                                                                                                                                                                                                                                                                                                                                                                                                                                                                                                                                                                                                                                                                                                                                                                                                                                                                                                                                                                                                                                        | 30       | 52                                                                                                                                                                                                                                                                                                                                                                                                                                                                                                                                                                                                                                                                                                   |
| 131–145                                                                                                                                                                                                                                                                                                                                                                                                                                                                                                                                                                                                                                                                                                                                                                                                                                                                                                                                                                                                                                                                                                                                                                                                                                                                                                                                                                                                                                                                                                                                                                                                                                                                                                                                                                                                                                                                                                                                                                                                                                                                                                                        | 34       | 58                                                                                                                                                                                                                                                                                                                                                                                                                                                                                                                                                                                                                                                                                                   |
| 146–160                                                                                                                                                                                                                                                                                                                                                                                                                                                                                                                                                                                                                                                                                                                                                                                                                                                                                                                                                                                                                                                                                                                                                                                                                                                                                                                                                                                                                                                                                                                                                                                                                                                                                                                                                                                                                                                                                                                                                                                                                                                                                                                        | 38       | 64                                                                                                                                                                                                                                                                                                                                                                                                                                                                                                                                                                                                                                                                                                   |
| 161–175                                                                                                                                                                                                                                                                                                                                                                                                                                                                                                                                                                                                                                                                                                                                                                                                                                                                                                                                                                                                                                                                                                                                                                                                                                                                                                                                                                                                                                                                                                                                                                                                                                                                                                                                                                                                                                                                                                                                                                                                                                                                                                                        | 42       | 70                                                                                                                                                                                                                                                                                                                                                                                                                                                                                                                                                                                                                                                                                                   |
| 176–180                                                                                                                                                                                                                                                                                                                                                                                                                                                                                                                                                                                                                                                                                                                                                                                                                                                                                                                                                                                                                                                                                                                                                                                                                                                                                                                                                                                                                                                                                                                                                                                                                                                                                                                                                                                                                                                                                                                                                                                                                                                                                                                        | 46       | 76                                                                                                                                                                                                                                                                                                                                                                                                                                                                                                                                                                                                                                                                                                   |